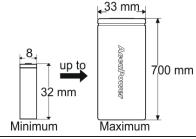

#### Suitable for the most common cell sizes:

Lithium ion 3.6V - 3.7V and NiCd, NiMH 1.2V round cells - batteries

33700, 26650, 26700, 22650, 18700, 18650, Li-lon:

17670, 18490, 18500, 17500, 17355, 16340 (RCR123), 14500, 10440

## Dimensions:

: 172 mm W : 140 mm 40 mm