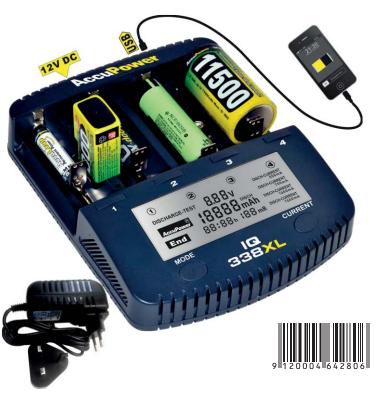

# **Universal fast charger and Battery Analyzer** for Li-Ion / NiCd / NiMH

#### **Functions:**

- Six Buttons "easy to use" function (easy handling).
- LCD display live view with backlight: Shows the charge status charged capacity, discharged capacity, voltage, charge current, discharge current, operating time and internal resistance for each charging slot specially.
- Adjustable charging current: 500, 700, 1000, 1500mA for 1-4 batteries.
- Single slot-monitored, each channel independently adjustable.
- Microprocessor controlled: Automatic detection of different chemical systems (between Li-Ion and NiCd / NiMH) and clear differentiation of charging algorithm.
- Overheating protection: temperature sensors to prevent overheating and overcharging, the battery safety.
- USB charging socket: 5V / 1000mA.

#### Suitable for the most common cell sizes:

Lithium ion 3.6V - 3.7V and NiCd, NiMH 1.2V round cells - batteries

33700, 26650, 26700, 22650, 18700, 18650, Li-lon:

17670, 18490, 18500, 17500, 17355, 16340 (RCR123), 14500, 10440

NiMH / NiCD: AA / Micro, AA / Mignon, C / Baby, D/ Mono, A, Sub-C, 9V

## LCD Display indication:

Capacity Indicator: Ah up to 20.000mAh

Charge current Indicator: mA Voltage Indicator: Charging time Indicator: h

Internal Resistance: mR

## Included with delivery:

Charger IQ-338XL

Power supply: AC Input: 100-240V;

DC Output: 12V /3.5A

**User Manual** 