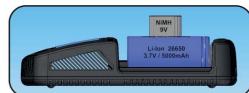

#### Suitable for the most common cell sizes:

Lithium ion 3.6V - 3.7V and NiCd, NiMH 1.2V round cells - batteries

33700, 26650, 26700, 22650, 18700, 18650, Li-lon:

17670, 18490, 18500, 17500, 17355, 16340 (RCR123), 14500, 10440

NiMH / NiCD: AA / Micro, AA / Mignon, C / Baby, D/ Mono, A, Sub-C, 9V