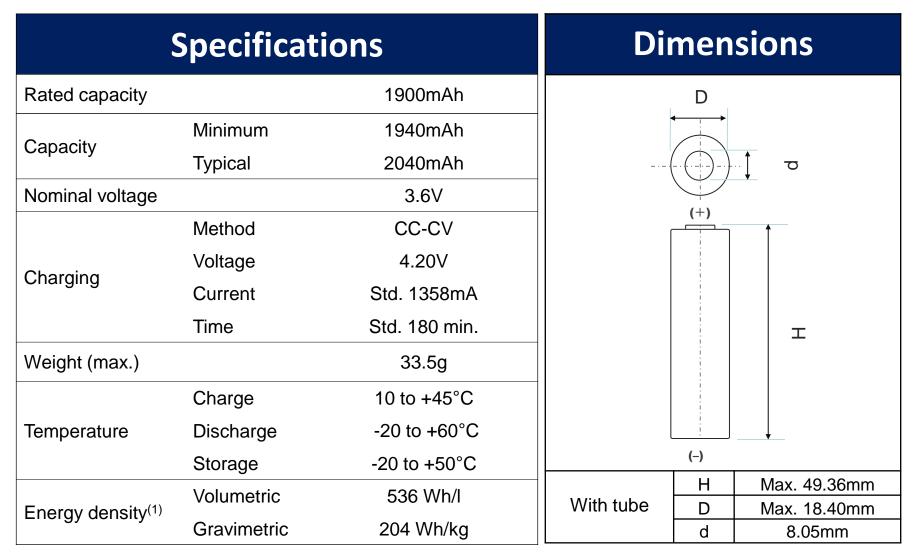

## **General specification of NCR18500A**

<sup>(1)</sup> Energy density is calculated using bare cell dimensions (without tube).

When designing a pack, refer to the cell's mechanical drawing for precise dimensions.